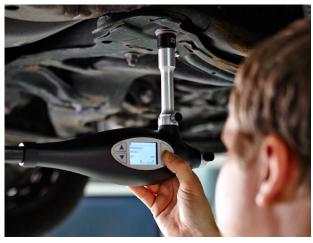

The **PointX\*** measuring tool, made in carbon fiber, is extremely lightweight making it easy for technicians to manoeuvre around the vehicle to be measured. The magnetic attachment allows for one-handed operation.

Not only is **PointX** easy to operate, it is also driven with photo-based Vision2 Software, which guides the entire repair process. With our comprehensive measuring data, **Vision2** and **PointX** your technicians will be able to provide high quality collision damage diagnosis for your customers.