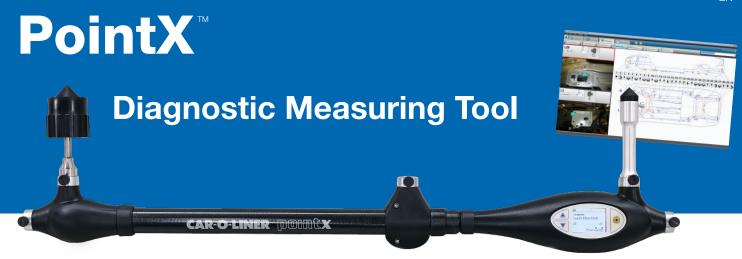

## Speed up the repair process!

The PointX measuring tool gives fast and accurate diagnostic measuring so that you can start, and complete, the repair faster than ever before. The lightweight, accurate and easy to use measuring arm and Vision2 PointX software in combination with Car-O-Data, the world's most comprehensive vehicle database, gives you an affordable diagnostic measuring system.

The **PointX\*** measuring tool, made in carbon fiber, is extremely lightweight making it easy for technicians to manoeuvre around the vehicle to be measured. The magnetic attachment allows for one-handed operation.

### **Features and Benefits**

- **Ergonomic** lightweight carbon fibre construction
- Bluetooth communication makes it easy to work with Vision2 - PointX software
- Speed up the measuring process with automatic height calculation and default set software
- Easy to learn process orientated software interface
- User friendly, one-handed operation through magnetic adapters
- Upper body Point-To-Point measurement capability
- **Electronic documentation** with report print out
- Access to Car-O-Data measurement data with over 7 000 measured vehicles for PointX
- Compatible with Car-O-Tronic electronic measuring system adapters