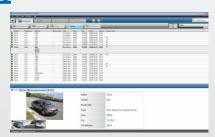

## Vision2 - PointX Software -

Completes the most comprehensive hand-held electronic measuring system on the market.

Car-O-Liner's **Vision2 -PointX** Software, compatible with the **PointX** measuring tool, helps the technician quickly and accurately find the correct measuring points and performs automatic centering, measuring and documentation.

**Vision2 - PointX** Software, is integrated with **Car-O-Data**, the world's largest vehicle measurement database. The database is continually updated and made available via internet so that you can ...

#### To find a datasheet

- 1. Scroll to required make and subgroup
- 2. Click the required model
- 3. Click "Download datasheet"