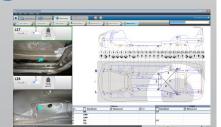

#### To find a datasheet

- 1. Scroll to required make and subgroup
- 2. Click the required model
- 3. Click "Download datasheet"

# The World's Largest Vehicle Database

Covering nearly all new and updated vehicles – presently more than 7,000 models for **PointX** and over 15,500 models in total – Car-O-Data consistently provides access to current and reliable measurement data. New and updated vehicles are continuously measured by our international measuring team in cooperation with automotive manufacturers around the world.