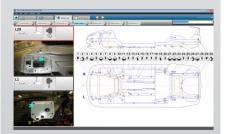

## Vision2 - PointX Software -

Completes the most comprehensive hand-held electronic measuring system on the market.

Car-O-Liner's **Vision2 -PointX** Software, compatible with the **PointX** measuring tool, helps the technician quickly and accurately find the correct measuring points and performs automatic centering, measuring and documentation.

"Save time - make money!"

The **PointX** software is advanced, user-friendly, photo-based and accurate. It is simple to learn and use. Three easy steps is all it takes:

1

Select the vehicle year and model and download the data sheet from the database

7

Select the measurement points you wish to measure

3

Measure and repair the vehicle according to the measuring points you have selected. Measure and print out or save the report