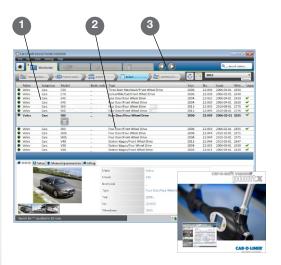

"Save time - make money!"

The **PointX** software is advanced, user-friendly, photo-based and accurate. It is simple to learn and use. Three easy steps is all it takes:

1

Select the vehicle year and model and download the data sheet from the database

7

Select the measurement points you wish to measure

3

Measure and repair the vehicle according to the measuring points you have selected. Measure and print out or save the report