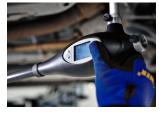

The **PointX\*** measuring tool, made in carbon fiber, is extremely lightweight making it easy for technicians to manoeuvre around the vehicle to be measured. The magnetic attachment allows for one-handed operation.

Not only is **PointX** easy to operate, it is also driven with photo-based Vision2 Software, which guides the entire repair process. With our comprehensive measuring data, **Vision2** and **PointX** your technicians will be able to provide high quality collision damage diagnosis for your customers.